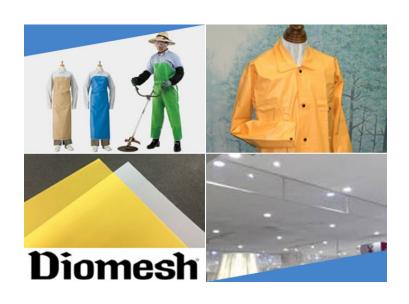

#### ■ Smoke Barrier partition sheet

Smoke barrier partition sheet prevent the spread of smoke in the event of fire in commercial buildings, hospitals, or shopping malls.

It is lightweitght, incombustible and non-breakable with glass-like transparency, making it the better and safer alternative to conventional glass.

### ■ Heavy-duty, water proof cloth

Innovex offers specially formulated water proof sheet made from reinforced PVC, varying from rainwear to heavy duty apron use, and offering those as final products as well.