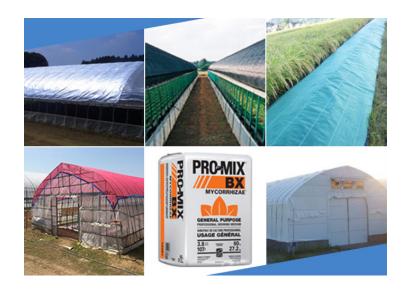

# **Agri Solutions**

Providing solutions to the diverse needs of agricultural work sites, Innovex offers shading nets, heat shieldings nets, and insect nets both to local and overseas market. Supporting farmers to ensure higher yield and good quality crops, Innovex prepares wide range of custom made products meeting the specific needs of greenhouses, and customer requirements.

#### (Product lineup)

- · Shading net
- · Insect net
- · Insulation sheet
- Climate screen
- · Tarpaulin sheet
- Civil engineering net for vegetation, forestry net for animal garding
- · Soil conditioner