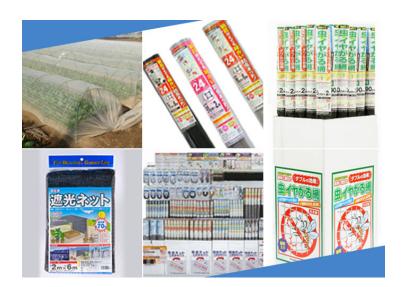

# **Living Solutions**

In more than 4,500 DIY stores Innovex provides various application of nets for window screen, bird net, wind proof net, fence net, and covering materials for agricultural and horticultural use.

Innovex holds the top market share in window screen nets, having wide range of product mix with various specification in size, mesh count, color, and material (plastics, glass fiber, PVC coating)

#### (Product lineup)

- Insect net for screen window
- Insect net for new construction and professionals use
- Various horticultural nets/sheets
  such as shading net and weed control sheet
- Plastic fence net
- Bird protection materials