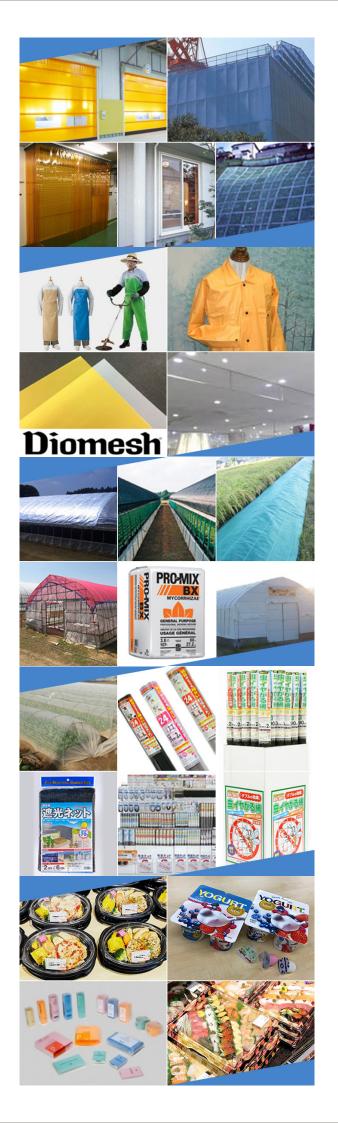

# ■ Products for construction site (Construction covering sheet & mesh)

While Innovex holds a leading position in the construction material business, we offer covering materials for multiple purpose such as preventing dust scattering and falling objects, soundproofing, improving work environment for workers on breathability and visibility.

## ■Partition materials

(PVC Curtain Sheet shutter)

For optimal usage in warehouses, factories, etc., Innovex offers Partition materials having excellent effect on air conditioning control, soundproofing, dustproofing, insectproofing and moisture proofing.

### ■Screen mesh for printing

Innovex provides high to low density PET(Polyethylene Terephthalate) base plain woven mesh products for screen printing purpose.

#### ■ Smoke Barrier partition sheet

Smoke barrier partition sheet prevent the spread of smoke in the event of fire in commercial buildings, hospitals, or shopping malls.

It is lightweitght, incombustible and non-breakable with glass-like transparency, making it the better and safer alternative to conventional glass.

### ■ Heavy-duty, water proof cloth

Innovex offers specially formulated water proof sheet made from reinforced PVC, varying from rainwear to heavy duty apron use, and offering those as final products as well.

# **Agri Solutions**

Providing solutions to the diverse needs of agricultural work sites, Innovex offers shading nets, heat shieldings nets, and insect nets both to local and overseas market. Supporting farmers to ensure higher yield and good quality crops, Innovex prepares wide range of custom made products meeting the specific needs of greenhouses, and customer requirements.

#### (Product lineup)

- · Shading net
- · Insect net
- · Insulation sheet
- Climate screen
- · Tarpaulin sheet
- Civil engineering net for vegetation, forestry net for animal garding
- · Soil conditioner

# **Living Solutions**

In more than 4,500 DIY stores Innovex provides various application of nets for window screen, bird net, wind proof net, fence net, and covering materials for agricultural and horticultural use.

Innovex holds the top market share in window screen nets, having wide range of product mix with various specification in size, mesh count, color, and material (plastics, glass fiber, PVC coating)

#### (Product lineup)

- Insect net for screen window
- Insect net for new construction and professionals use
- Various horticultural nets/sheets
  such as shading net and weed control sheet
- Plastic fence net
- Bird protection materials

# **Packaging Solutions**

Offering wide range of packaging and food container product mix, from lunch boxes at convenience stores to dairy products, Innovex is focusing on developing high performance packaging material for shelf-life extension of the food, or patented environmentally friendly materials.

#### (Product lineup)

- PS/PP Food grade sheet for vacuum forming
- for yogurt container
- for food tray
- for microwave-safe container
- Plastic sheet for various kinds of packages
- Vacuum formed package